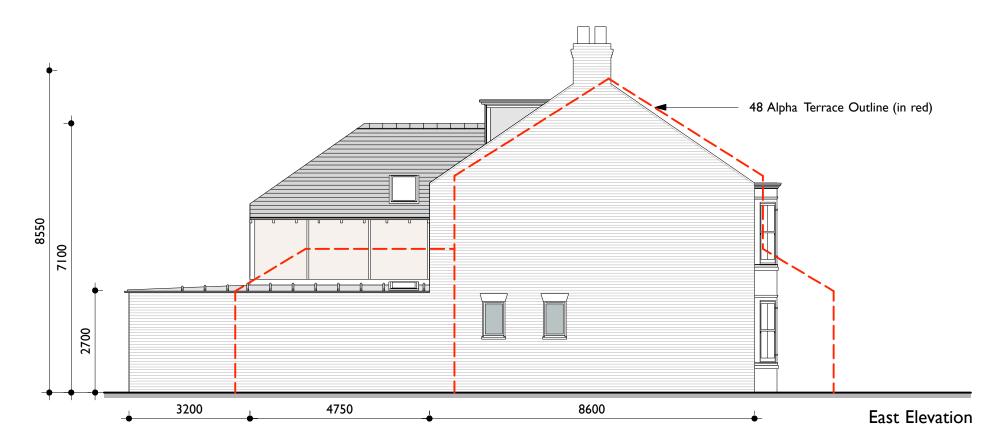

## <u>Materials</u>

Walls Brick (Buff Cambridgeshire Stock)
Roof Natural Slate

Roof Natural Slate
Bay Window Reconstituted Stone
Windows Painted Timber

| Notes                                                                                                                                   | Date | Rev. | HaysomWardMiller Architects        | Proposed E & W Elevations P05 |                     |
|-----------------------------------------------------------------------------------------------------------------------------------------|------|------|------------------------------------|-------------------------------|---------------------|
| 1: This drawing must not be scaled - work only to figured dimensions<br>2: Dimensions must be verified on site by the contractor before |      |      | 7 Downing Place Cambridge CB2 3EL  | Project                       | Alpha Terrace       |
| preparation of shop drawings 3: The architect must be notified of any discrepancies immediately                                         |      |      | T: 01223 578545 F: 01223 351955    | For                           | Blues Property Ltd  |
| 4: This drawing applies only to this job and site 5. This information on this drawing is copyright protected                            |      |      | email: info@haysomwardmiller.co.uk | Scale                         | 1:100 Paper Size A3 |