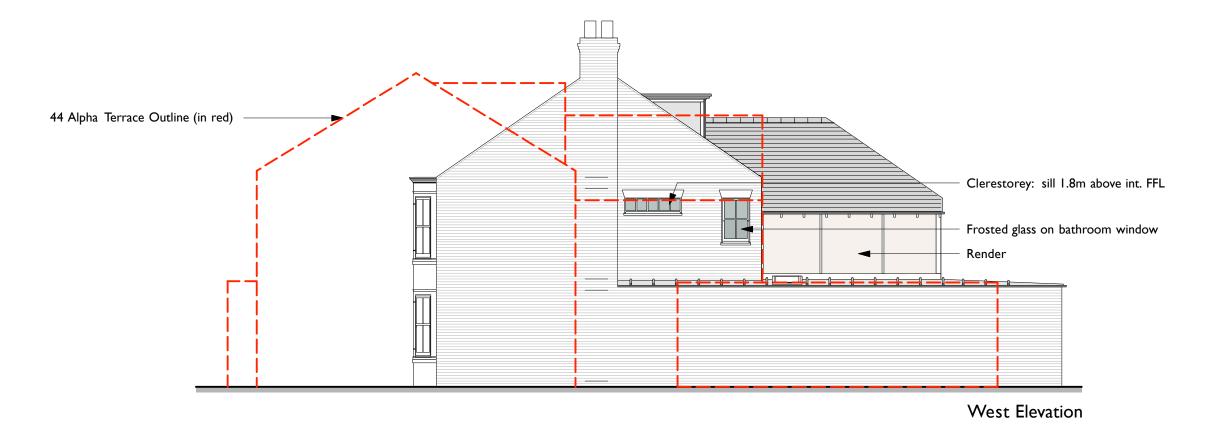

## <u>Materials</u>

Walls Brick (Buff Cambridgeshire Stock)
Roof Natural Slate

Roof Natural Slate
Bay Window Reconstituted Stone
Windows Painted Timber

| Notes                                                                                                                                   | Date | Rev. | HaysomWardMiller Architects        | Proposed E & W Elevations P05 |                     |
|-----------------------------------------------------------------------------------------------------------------------------------------|------|------|------------------------------------|-------------------------------|---------------------|
| 1: This drawing must not be scaled - work only to figured dimensions<br>2: Dimensions must be verified on site by the contractor before |      |      | 7 Downing Place Cambridge CB2 3EL  | Project                       | Alpha Terrace       |
| preparation of shop drawings 3: The architect must be notified of any discrepancies immediately                                         |      |      | T: 01223 578545 F: 01223 351955    | For                           | Blues Property Ltd  |
| 4: This drawing applies only to this job and site 5. This information on this drawing is copyright protected                            |      |      | email: info@haysomwardmiller.co.uk | Scale                         | 1:100 Paper Size A3 |